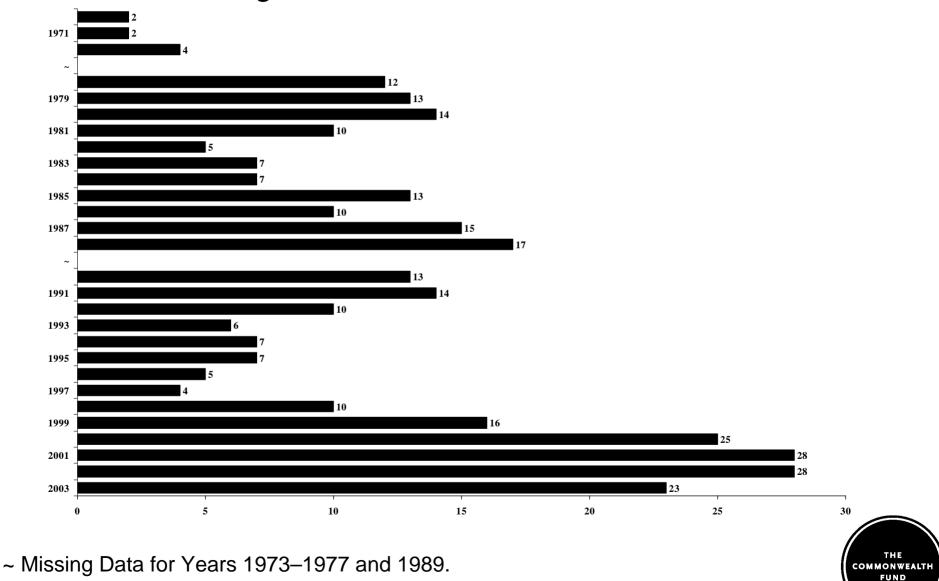

#### Number of Years Before HI Trust Fund Projected to Be Exhausted

Source: Congressional Research Service 1995 and Annual Medicare Trustees Reports.