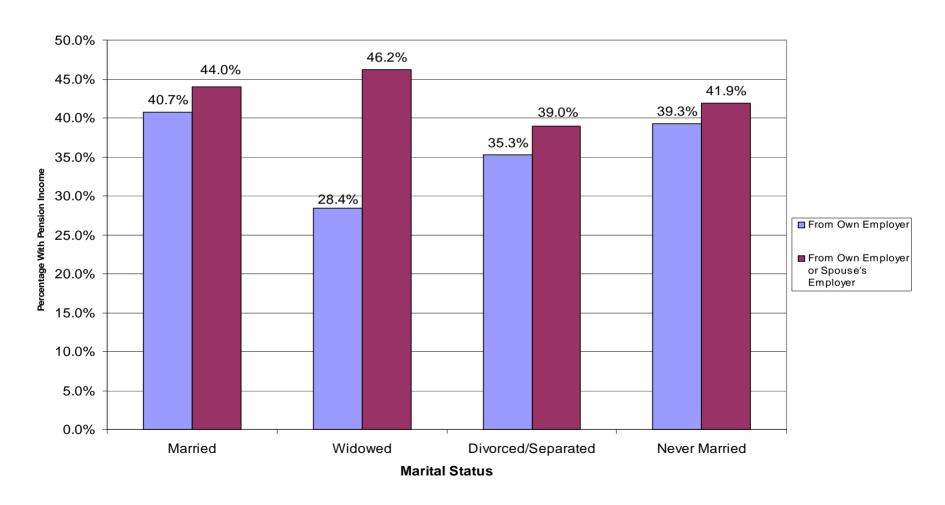

### Percentage of Americans 65 or Older with Pension Income Either From Own Former Employer or Spouse's Former Employer, By Marital Status