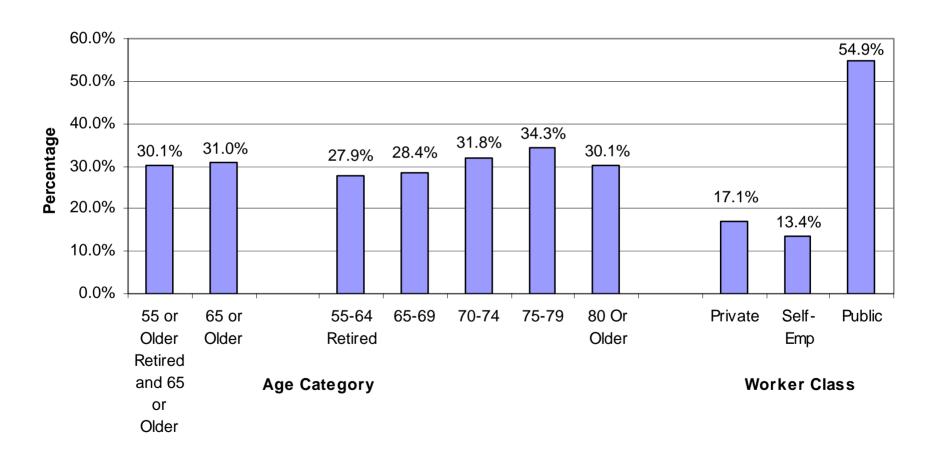

# Percentage of Those Receiving Pension Income Who Have an Automatic COLA Increase, By Age and Worker Class