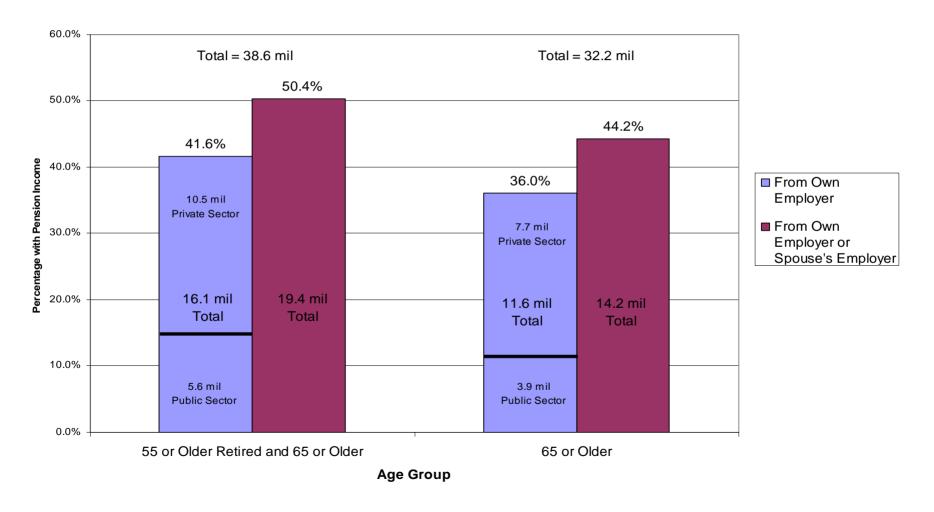

### Percentage of Retirees with Pension Income Either From Own Former Employer or Spouse's Former Employer