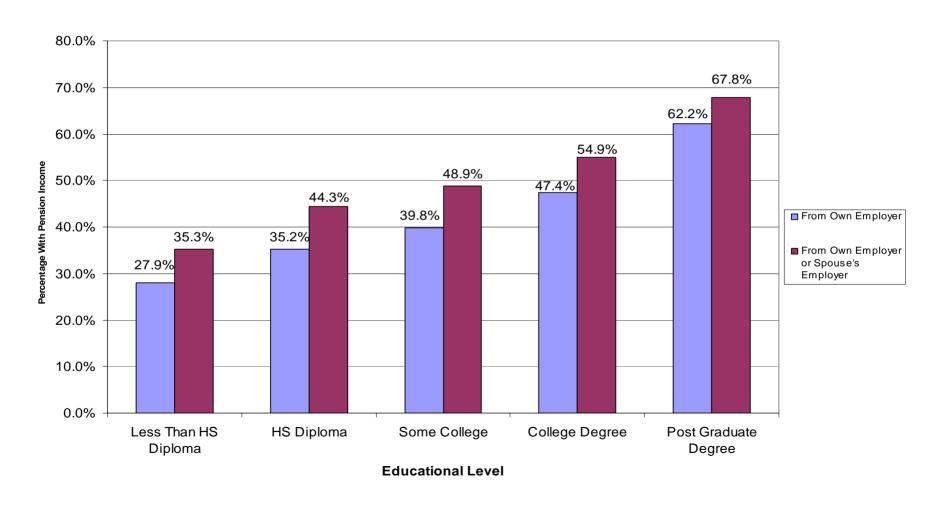

### Percentage of Americans 65 or Older with Pension Income Either From Own Former Employer or Spouse's Former Employer, By Educational Level