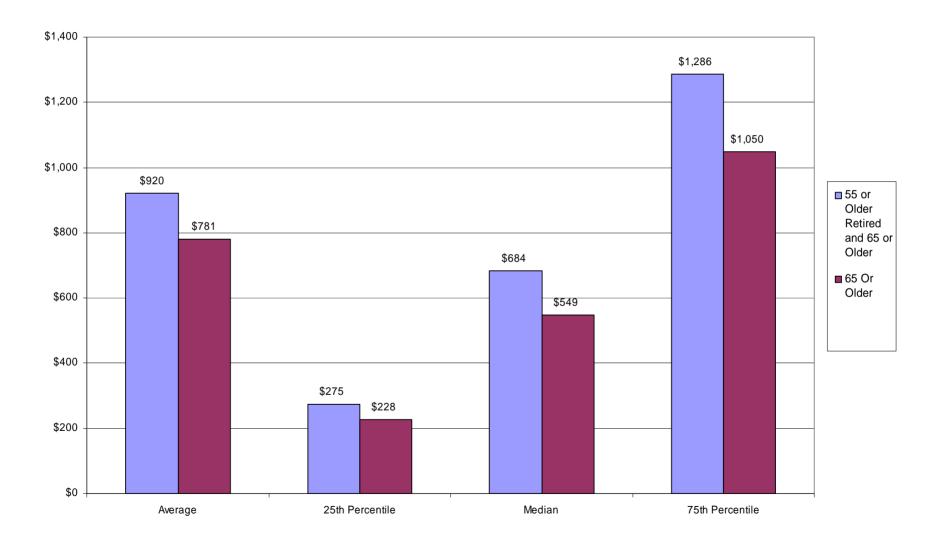

# Who Has Pension Income? Characteristics of Retirees and Their Former Employers

Craig Copeland
Employee Benefit Research Institute

EBRI Policy Forum December 5, 2002

### Percentage of Retirees with Pension Income Either From Own Former Employer or Spouse's Former Employer



### Summary Statistics of Monthly Pension Income Amounts



### Percentage of Retirees with Pension Income Either From Own Former Employer or Spouse's Former Employer, By Age



### Average and Median Monthly Pension Income Amounts, By Age



### Percentage of Americans 65 or Older with Pension Income Either From Own Former Employer or Spouse's Former Employer, By Gender



### Percentage of Americans 65 or Older with Pension Income Either From Own Former Employer or Spouse's Former Employer, By Race/Ethnicity



### Percentage of Americans 65 or Older with Pension Income Either From Own Former Employer or Spouse's Former Employer, By Educational Level



### Percentage of Americans 65 or Older with Pension Income Either From Own Former Employer or Spouse's Former Employer, By Marital Status



### Median Monthly Pension Income Amount For America