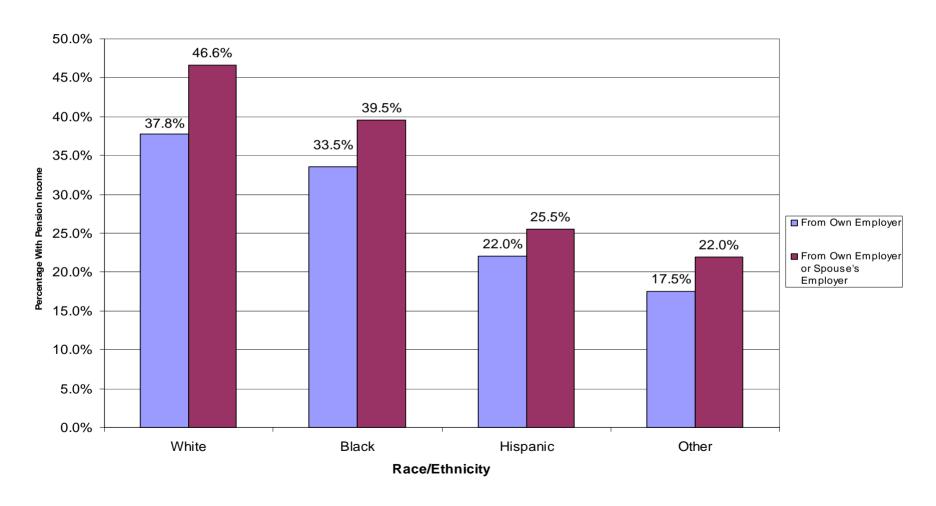

### Percentage of Americans 65 or Older with Pension Income Either From Own Former Employer or Spouse's Former Employer, By Race/Ethnicity