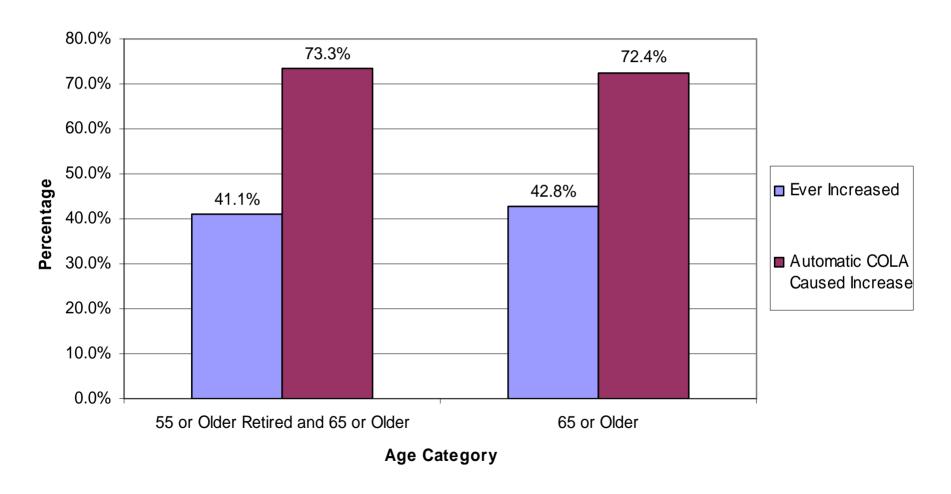

# Percentage of Those Receiving Pension Income Who Have Had Their Benefits Increased and the Percentage of Those Increases Due to an Automatic COLA Increase