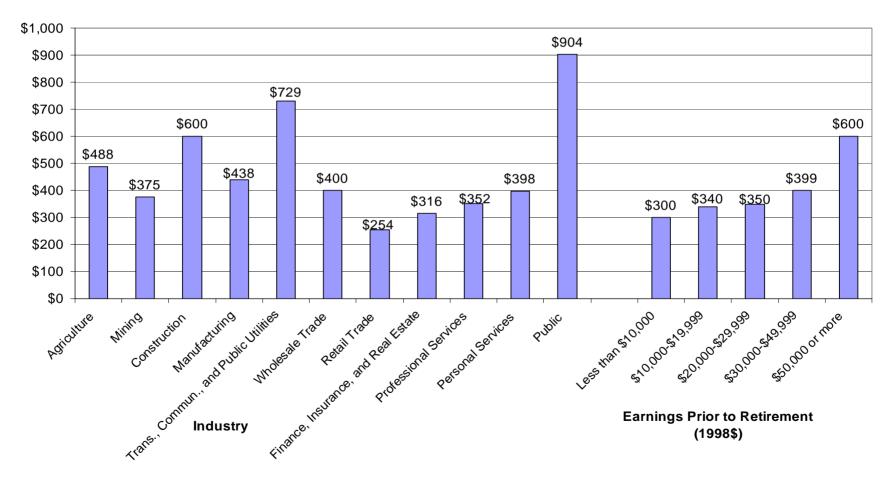

### Median Monthly Pension Income Amount For Americans 65 Or Older Who Have Worked, By Various Worker Characteristics