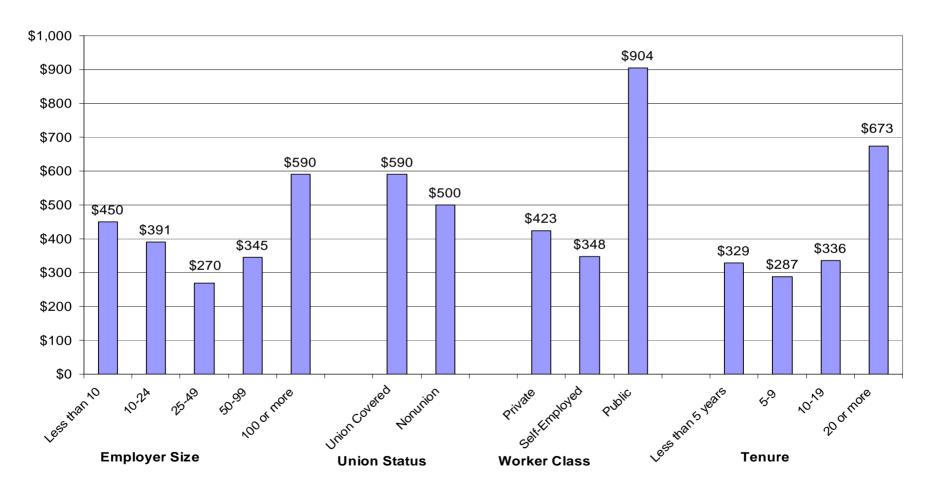

### Median Monthly Pension Income Amount For Americans 65 Or Older Who Have Worked, By Various Worker Characteristics