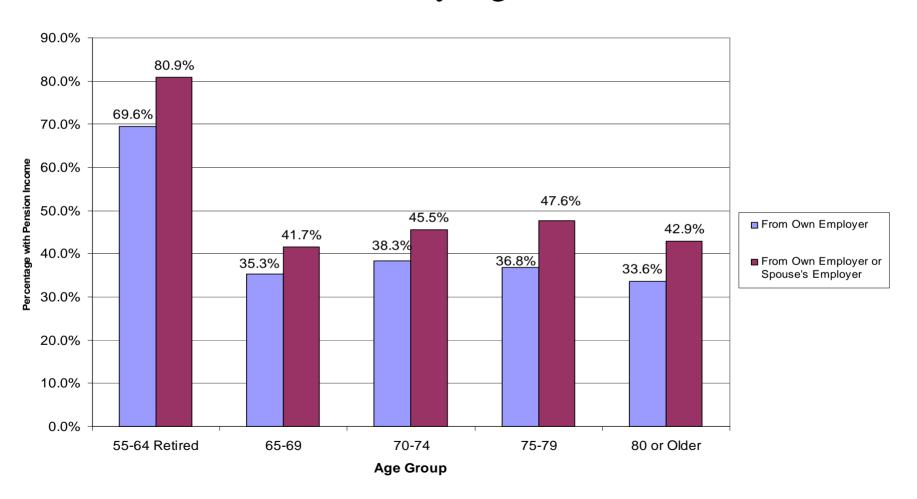

### Percentage of Retirees with Pension Income Either From Own Former Employer or Spouse's Former Employer, By Age