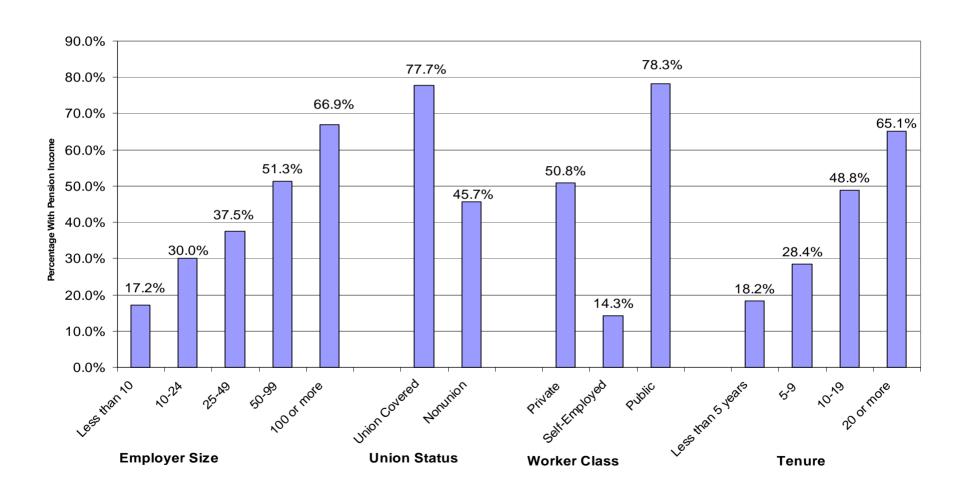

## Percentage of Americans 65 or Older Who Have Worked with Pension Income From Own Former Employer, By Various Worker Characteristics

# Percentage of Americans 65 or Older Who Have Worked with Pension Income From Own Former Employer, By Various Worker Characteristics