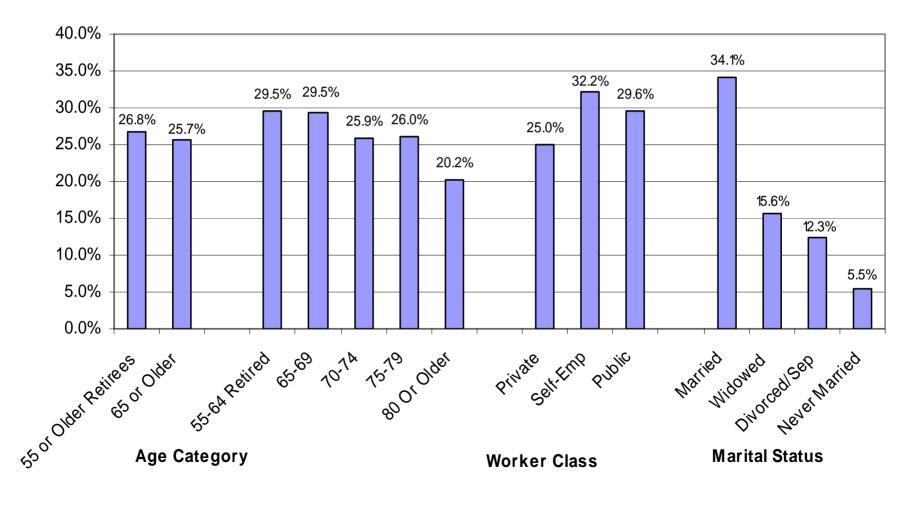

## Percentage of Americans 65 or Older Who Have Worked with Pension Income From Own Former Employer, By Various Worker Characteristics

# Percentage of Americans 65 or Older Who Have Worked with Pension Income From Own Former Employer, By Various Worker Characteristics