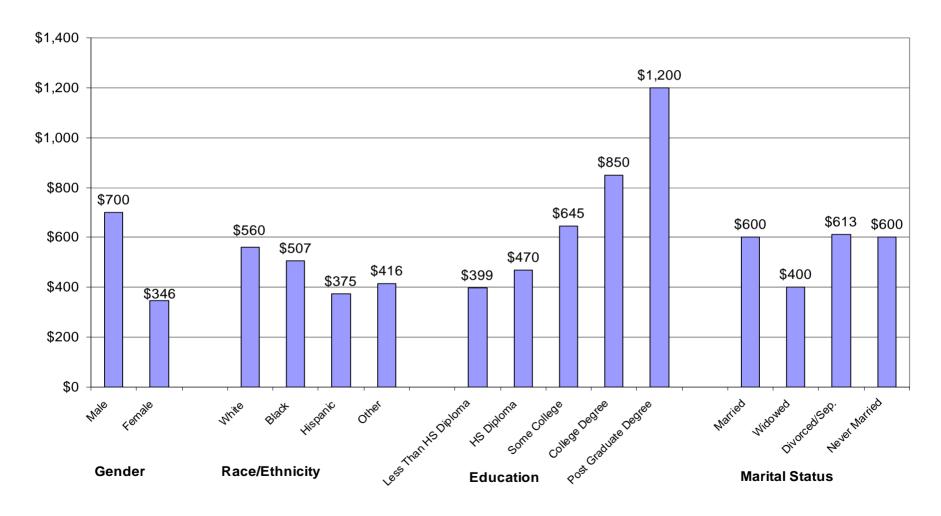

### Median Monthly Pension Income Amount For Americans 65 Or Older, By Various Characteristics