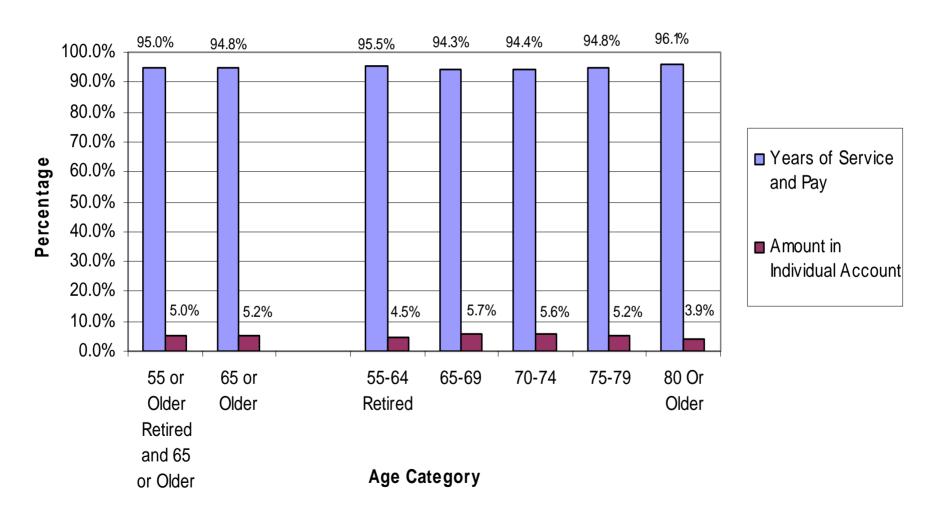

n Income From Own Former Employer, By Various Worker Characteristics



### Median Monthly Pension Income Amount For Americans 65 Or Older Who Have Worked, By Various Worker Characteristics



### Median Monthly Pension Income Amount For Americans 65 Or Older Who Have Worked, By Various Worker Characteristics



### Percentage of Those Receiving Pension Income Who Took Reduced Benefits In Order to Have Survivor Benefits, By Various Characteristics



# Percentage of Those Receiving Pension Income Who Have Had Their Benefits Increased and the Percentage of Those Increases Due to an Automatic COLA Increase



# Percentage of Those Receiving Pension Income Who Have an Automatic COLA Increase, By Age and Worker Class



### Breakdown of Pension Type for Those Receiving Pension Income, By Age