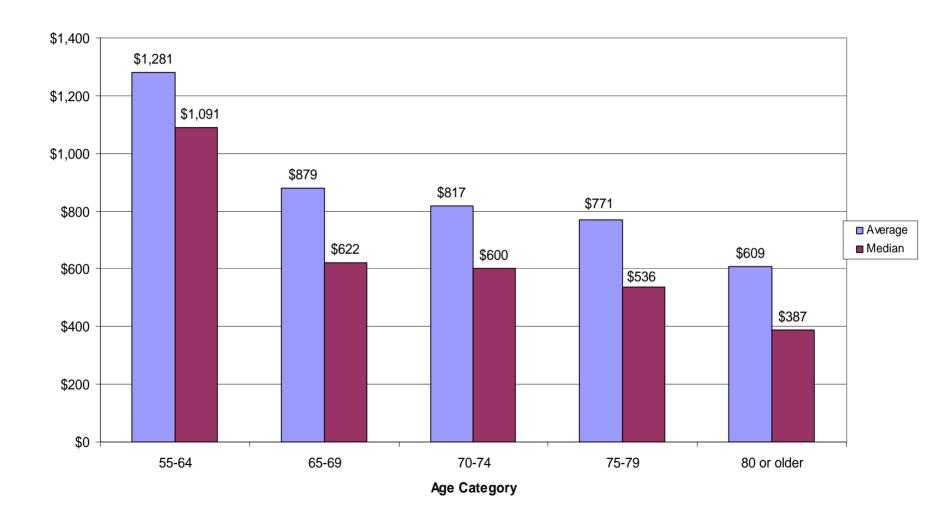

# Who Has Pension Income? Characteristics of Retirees and Their Former Employers

Craig Copeland
Employee Benefit Research Institute

EBRI Policy Forum December 5, 2002

### Percentage of Retirees with Pension Income Either From Own Former Employer or Spouse's Former Employer



### Summary Statistics of Monthly Pension Income Amounts



### Percentage of Retirees with Pension Income Either From Own Former Employer or Spouse's Former Employer, By Age



### Average and Median Monthly Pension Income Amounts, By Age



### Percentage of Americans 65 or Older with Pension Income Either From Own Former Employer or Spouse's Former Employer, By Gender



### Percentage of Americans 65 or Older with Pension Income Either From Own Former Employer or Spouse's Former Employer, By Race/Ethnicity



### Percentage of Americans 65 or Older with Pension Income Either From Own Former Employer or Spouse's Former Employer, By Educational Level



### Percentage of Americans 65 or Older with Pension Income Either From Own Former Employer or Spouse's Former Employer, By Marital Status



### Median Monthly Pension Income Amount For Americans 65 Or Older, By Various Characteristics



## Percentage of Americans 65 or Older Who Have Worked with Pension Income From Own Former Employer, By Various Worker Characteristics