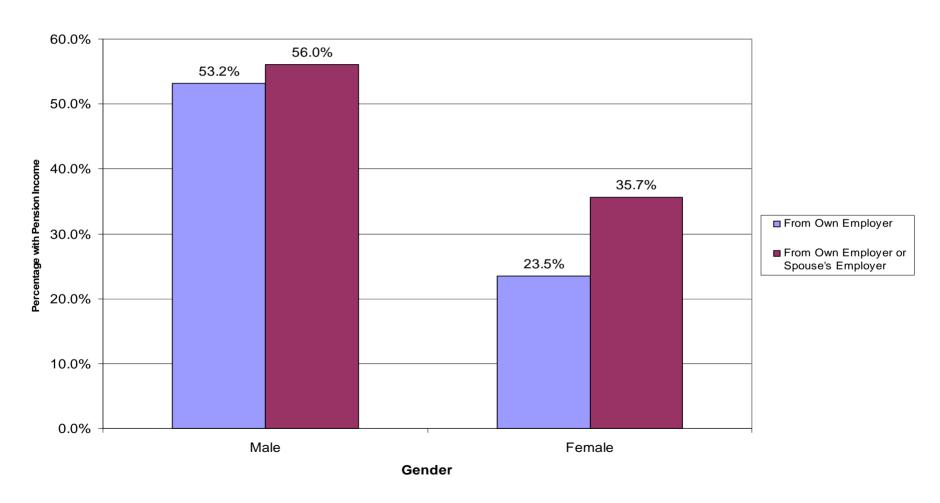

### Percentage of Americans 65 or Older with Pension Income Either From Own Former Employer or Spouse's Former Employer, By Gender