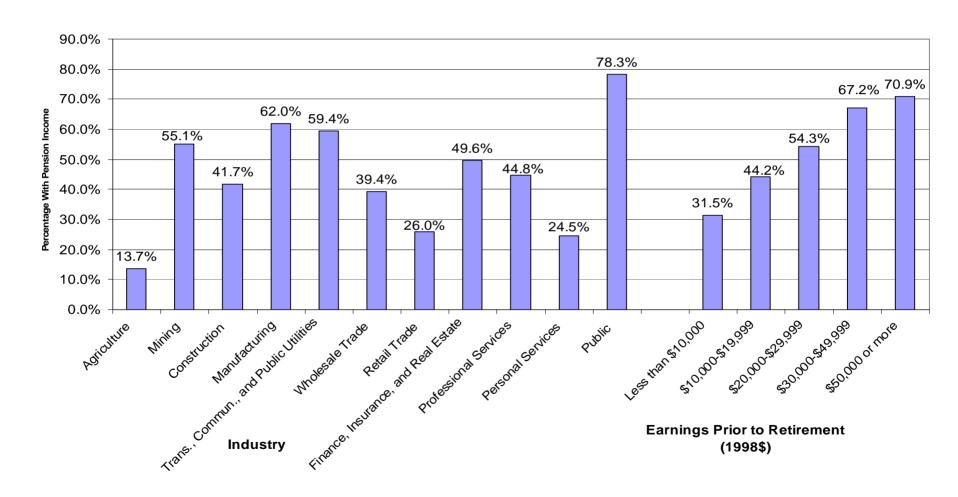

## Percentage of Americans 65 or Older Who Have Worked with Pension Income From Own Former Employer, By Various Worker Characteristics

# Percentage of Americans 65 or Older Who Have Worked with Pension Income From Own Former Employer, By Various Worker Characteristics